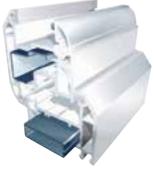

## **WINDOWS**

We only use the industry leading REHAU profiles to manufacture all of our systems. The systems offer exceptional quality in terms of both appearance and performance.

The REHAU system is extruded from RAU-PVC 1406 (unplasticised, modified polyvinyl chlorides) which is vigorously tested to temperatures as low as -40° and up to +60° without losing any quality or durability.

The REHAU profile offers much more than just exceptional but superb performance aesthetics. The smooth sight lines and perfectly cut angles give the

profile a beautiful and professional finished touch.

With: 4 x Espagnolette Locks, 2 x Shootbolts, 2 x High Security Friction Hinges and an extra Security Clip - you really will not find a better

- Inboard eurogroove provides greater security.
- All lock gearing is contained inside the profile isolated from any moisture.
- Larger reinforcement chamber providing a very strong robust system.
- Chamber profile with unique drainage system giving excellent thermal performance.