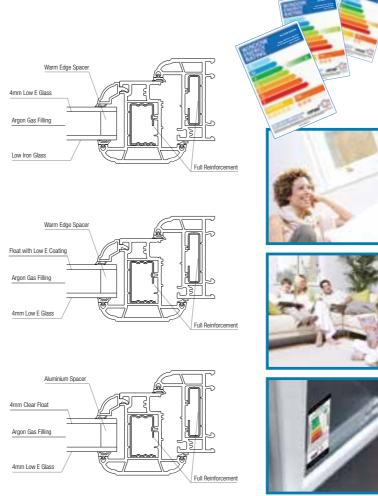

#### A RATING

A rating is achieved with both the 60mm and 70mm systems by using 4mm Low Iron / 4mm Low E with a warm edge spacer bar

- Slim sight line profiles.
- Standard or full reinforcement (to allow coloured options).
- 4mm Low Iron on 4mm Low E + 90% Argon Gas Filled

#### **B RATING**

B rating is achieved with both the 60mm and 70mm systems by using 4mm Clear Float / 4mm Low E with a warm edge spacer bar.

- Slim & standard sight line profiles.
- Standard or full reinforcement (to allow coloured options).
- Double glazing with Argon gas filling and low E coating.

#### **C RATING**

C rating is achieved with both the 60mm and 70mm systems by using 4mm Clear Float / 4mm Low E with an aluminium spacer bar.

- Slim & standard sight line profiles.
- Standard or full reinforcement (to allow coloured options).
- Double glazing with Argon gas filling and low E coating.
- Aluminium spacer.