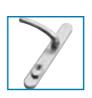

# **POINT LOCKING**

With an ever increasing crime rate it has never been so important to have that extra bit of security for your home. That is why all our windows have 9 locking mechanisms making it the safest and most secure window on the market today.

With: 4 x Espagnolette Locks, 2 x Shootbolts, 2 x High Security Friction Hinges and an extra Security Clip - you really will not find a better

- Inboard eurogroove provides greater security.
- All lock gearing is contained inside the profile isolated from any moisture.
- Larger reinforcement chamber providing a very strong robust system.
- Chamber profile with unique drainage system giving excellent thermal performance.