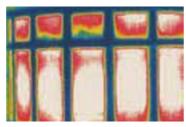

gal layout?









Bring the outside inside, with our

design to suit your home.





## **ENERGY EFFICIENT GLASS**







A staggering 26% of all domestic heat loss escapes through the windows. By utilising the very latest in glass technology you could save a staggering 28% on your heating bills each and every year!

Our advanced coating technology reflects radiated heat back into the room, rather than allowing it to escape through the windows. At the same time it allows free heat and light from the sun to pass through the glass.

The result? Lighter, brighter, warmer and more energy efficient homes thanks to the advanced thermal insulation.

The new range is 3 times more efficient than single glazed units and at least 25% more efficient than most currently installed double glazing!







Heat Loss From A Window with our glazing

### TECHNICAL SPECIFICATIONS

#### A RATING

A rating is achieved with both the 60mm and 70mm systems by using 4mm Low Iron / 4mm Low E with a warm edge spacer bar

- Slim sight line profiles.
- Standard or full reinforcement (to allow coloured options).
- 4mm Low Iron on 4mm Low E + 90% Argon Gas Filled

#### **B RATING**

B rating is achieved with both the 60mm and 70mm systems by using 4mm Clear Float / 4mm Low E with a warm edge spacer bar.

- Slim & standard sight line profiles.
- Standard or full reinforcement (to allow coloured options).
- Double glazing with Argon gas filling and low E coating.

#### **C RATING**

C rating is achieved with both the 60mm and 70mm systems by using 4mm Clear Float / 4mm Low E with an aluminium spacer bar.