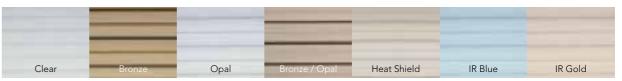

### STANDARD COLOURS

Our products are available in 4 different colour options as standard, so whether you want a classic, crisp white window or an elegant golden oak patio door then look no further!

### **NEW COLOUR RANGE**

Our extensive specialist colours selection is available on the REHAU Total 70 System. The colours are available in both foil on foil and foil on white.

#### **SPECIALIST FOILS**

**CUSTOM FOILS** 

Racing Green

Dark Oak

Ruby Red

Please note Colours are only as accurate as the printing process allows