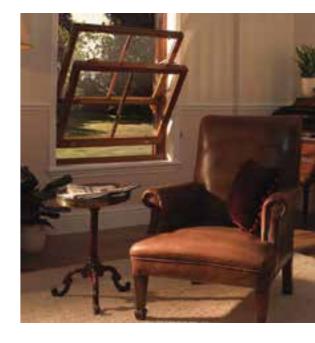

## **VERTICAL SLIDING SASHES**

Our Evolve & Heritage collections are the perfect option to add class, authenticity and style to any home. With their traditional deep bottom rail, slim sashes and optional georgian bar they provide classic touch to any property.

With the very latest in security, traditional looks certainly does not mean traditional security. Also, every window has a tilt and turn function which means ease of cleaning and maintenance so you can have sparkling clean windows all year round.

When combined with increased thermal performance and noise reduction you really are looking at some of the best Vertical Sliders on the market today.