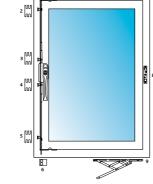

# **POINT LOCKING**

With an ever increasing crime rate it has never been so important to have that extra bit of security for your home. That is why all our windows have 9 locking mechanisms making it the safest and most secure window on the market today.

With: 4 x Espagnolette Locks, 2 x Shootbolts, 2 x High Security Friction Hinges and an extra Security Clip - you really will not find a better

- Inboard eurogroove provides greater security.
- All lock gearing is contained inside the profile isolated from any moisture.
- Larger reinforcement chamber providing a very strong robust system.
- Chamber profile with unique drainage system giving excellent thermal performance.