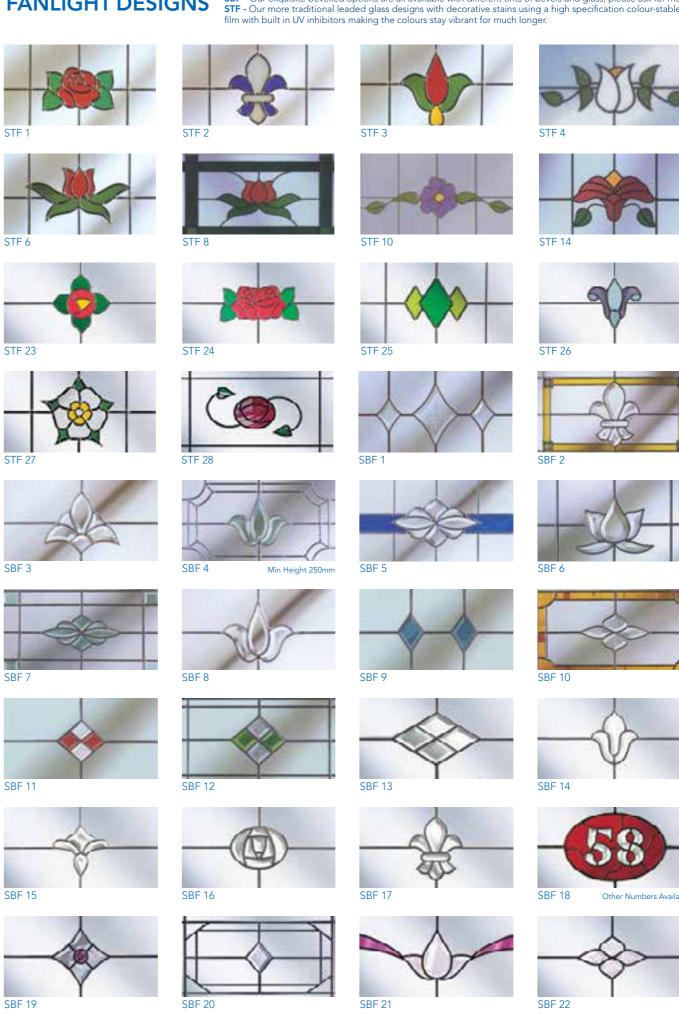

FANLIGHT DESIGNS SBF - Our exquisite bevelled options are all available with different tints of bevels and glass, please ask for more details. STF - Our more traditional leaded glass designs with decorative stains using a high specification colour-stable polyester